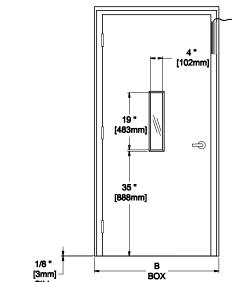

#### NOTE:

- THE INDSIDE DOOR MUST BE FLUSH, WITHOUT NICHE OR PROTRUSION.

INTERLOCK

**VISION PANEL** 

HANDLE

Vœ

**SWITCH WIRING** 

ELECTROMECHANICAL INTERLOCK

- THE VISION PANEL COULD BE OMITTED, IF A INDICATOR LIGHT OR AUDITIF DISPOSITIF IS INSTALLED.

No. DRAI

CODE

| P-02          | DATE 12/20/2018           | REVISION 6 |  |
|---------------|---------------------------|------------|--|
| B-355 - B-613 | DRAFTER<br>M. DEBUSSCHERE | No SHEET:  |  |