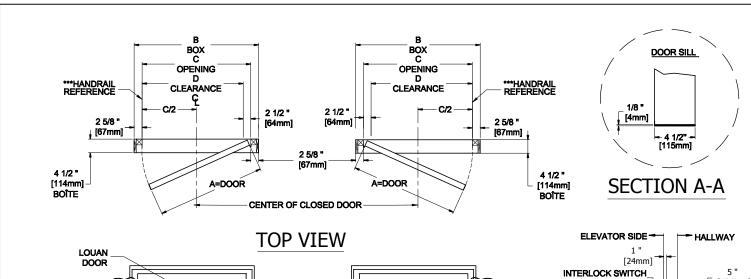

#### **INSTALLATION**

- 1)Install doors before finishing the walls 2)Leave a 3/4" space on each side of the door to allow sideway adjustement on site
- 3)The latch side jamb of the landing door must be flush with the inner face of the platform's side wall.
- 4)The center of the door box frame does not correspond whith the center of the door's opening

## LOUAN INTERIOR DOOR

| A = DOOR     | B=BOX            | C=OPENING        | D=CLEARANCE     |
|--------------|------------------|------------------|-----------------|
| 32''[813mm]  | 37 1/2''[953mm]  | 32 1/4"[819mm]   | 29 3/4"[756mm]  |
| 34''[864mm]  | 39 1/2''[1003mm] | 34 1/4"[870mm]   | 31 3/4"[807mm]  |
| 36"[915mm]   | 41 1/2''[1054mm] | 36 1/4"[921mm]   | 33 3/4"[857mm]  |
|              | 43 1/2''[1105mm] | 38 1/4"[972mm]   | 35 3/4"[908mm]  |
| 40''[1016mm] | 45 1/2''[1156mm] | 40 1/4"[1022mm]  | 37 3/4"[957mm]  |
| 42''[1067mm] | 47 1/2''[1207mm] | 42 1/4''[1073mm] | 39 3/4"[1010mm] |

# SIDE VIEW