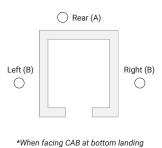

## ELITE PLUS **ELEVATOR**





5110 Atlantic Ave. Raleigh, NC 27616 1-800-790-1635 | AmeriGlide.com

#### 1. GENERAL INFORMATION

## 1.1 Dealer Information 1.3 Project Purchase Order# Contact Name Date (MM/DD/YY) Job Name Phone Location Email Notes Company STANDARD FEATURES Hydraulic 2:1 roped full 2-stop elevator package, 950lbs capacity, variable speed valve, submersed motor, automatic LED cab lighting, automatic emergency cab lowering, full automatic functionality, illuminated stainless steel car operator panel with phone and DPI, illuminated stainless steel call stations with DPI, 4 LED pot lights, solid

### 2. BASICS

#### 2.1 FINISHED HOISTWAY DIMENSIONS

stainless steel handrail.



#### 2.2 RAIL LOCATION



#### 2.3 LANDINGS

| $\circ$    | 2 |
|------------|---|
| $\bigcirc$ | 3 |
| $\bigcirc$ | 4 |

#### HOISTWAY CONSTRUCTION

| $\circ$ | Wood     |
|---------|----------|
| $\circ$ | Concrete |

#### 2.4. CAB DIMENSIONS



#### 2.5 CAB CONFIGURATION

| $\bigcirc$ | Front Opening          |
|------------|------------------------|
| $\circ$    | Pass Through (2 Gates) |
| $\circ$    | 90 Degrees (2 Gates)   |

#### 2.6 CAB HEIGHT & OVERHEAD **REQUIREMENTS**

| CAB HEIGHT | OVERHEAD REQUIREMENTS |                |
|------------|-----------------------|----------------|
| 7' (84")   | 8' (96")              | 8'7 (104")     |
|            | CAB GATE              | CAB AUTO DOORS |

#### 2.7 MACHINE ROOM ADJACENT (15ft)

| $\circ$    | Yes |          |  |
|------------|-----|----------|--|
| $\