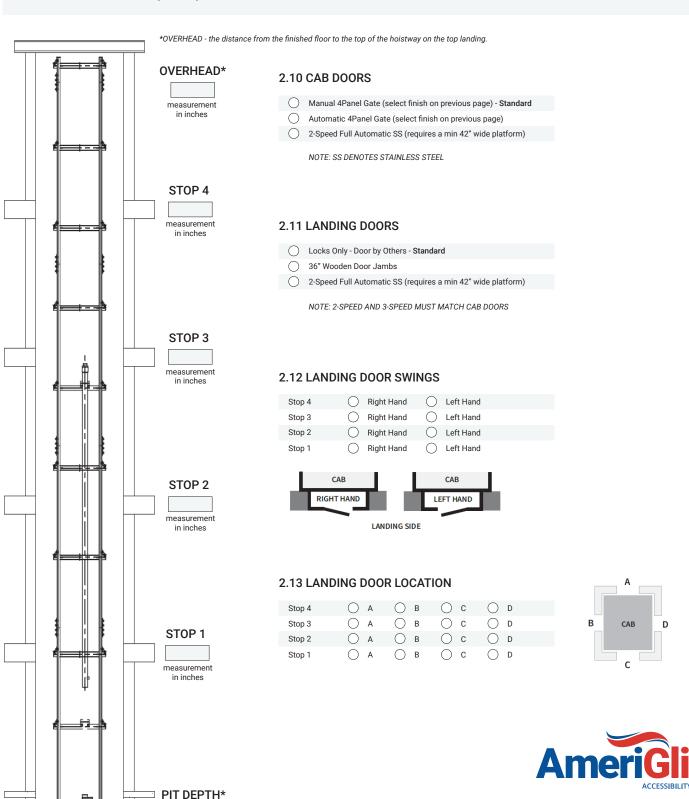

#### **IMPORTANT**

**OVERHEAD:** Minimum overhead requirement in residential builds is 96 in. Some door models require 104 in. **PIT DEPTH:** Minimum depth requirement in residential builds is 12 in.

5110 Atlantic Ave. Raleigh, NC 27616 1-800-790-1635 | AmeriGlide.com