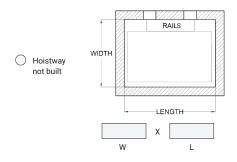

## ELITE PLUS **ELEVATOR**





5110 Atlantic Ave. Raleigh, NC 27616 1-800-790-1635 | AmeriGlide.com

#### 1. GENERAL INFORMATION

## 1.1 Dealer Information 1.3 Project Purchase Order# Contact Name Date (MM/DD/YY) Job Name Phone Location Email Notes Company STANDARD FEATURES Hydraulic 2:1 roped full 2-stop elevator package, 950lbs capacity, variable speed valve, submersed motor, automatic LED cab lighting, automatic emergency cab lowering, full automatic functionality, illuminated stainless steel car operator panel with phone and DPI, illuminated stainless steel call stations with DPI, 4 LED pot lights, solid

### 2. BASICS

#### 2.1 FINISHED HOISTWAY DIMENSIONS

stainless steel handrail.



#### 2.2 RAIL LOCATION



#### 2.3 LANDINGS

| $\circ$    | 2 |
|------------|---|
| $\bigcirc$ | 3 |
| $\bigcirc$ | 4 |

#### HOISTWAY CONSTRUCTION

| $\circ$ | Wood     |
|---------|----------|
| $\circ$ | Concrete |

#### 2.4. CAB DIMENSIONS



#### 2.5 CAB CONFIGURATION

| $\bigcirc$ | Front Opening          |
|------------|------------------------|
| $\circ$    | Pass Through (2 Gates) |
| $\circ$    | 90 Degrees (2 Gates)   |

#### 2.6 CAB HEIGHT & OVERHEAD **REQUIREMENTS**

| CAB HEIGHT | OVERHEAD REQUIREMENTS |                |
|------------|-----------------------|----------------|
| 7' (84")   | 8' (96")              | 8'7 (104")     |
|            | CAB GATE              | CAB AUTO DOORS |

#### 2.7 MACHINE ROOM ADJACENT (15ft)

| $\circ$    | Yes |          |  |
|------------