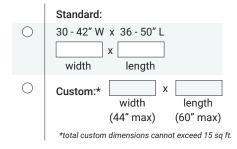

formation 1.3 Project Purchase Order# Contact Name Date (MM/DD/YY) Job Name Phone Location Email Notes Company STANDARD FEATURES Hydraulic 2:1 roped full 2-stop elevator package, 950lbs capacity, variable speed valve, submersed motor, automatic LED cab lighting, automatic emergency cab lowering, full automatic functionality, illuminated stainless steel car operator panel with phone and DPI, illuminated stainless steel call stations with DPI, 4 LED pot lights, solid

### 2. BASICS

#### 2.1 FINISHED HOISTWAY DIMENSIONS

stainless steel handrail.



#### 2.2 RAIL LOCATION



#### 2.3 LANDINGS

| $\circ$    | 2 |
|------------|---|
| $\bigcirc$ | 3 |
| $\bigcirc$ | 4 |

#### HOISTWAY CONSTRUCTION

| $\circ$ | Wood     |
|---------|----------|
| $\circ$ | Concrete |

#### 2.4. CAB DIMENSIONS



#### 2.5 CAB CONFIGURATION

| $\bigcirc$ | Front Opening          |
|------------|------------------------|
| $\circ$    | Pass Through (2 Gates) |
| $\circ$    | 90 Degrees (2 Gates)   |

#### 2.6 CAB HEIGHT & OVERHEAD **REQUIREMENTS**

| CAB HEIGHT | OVERHEAD REQUIREMENTS |                |
|------------|-----------------------|----------------|
| 7' (84")   | 8' (96")              | 8'7 (104")     |
|            | CAB GATE              | CAB AUTO DOORS |

#### 2.7 MACHINE ROOM ADJACENT (15ft)

| $\circ$    | Yes |          |  |
|------------|-----|----------|--|
| $\bigcirc$ | No  |          |  |
|            |     | Distance |  |

## 2.8 CAB FINISHES







(Paint Grade)







Steel

Ontional



# Clear Acrylic

Optional

#### 2.9 GATE FINISHES

| 0                | 0